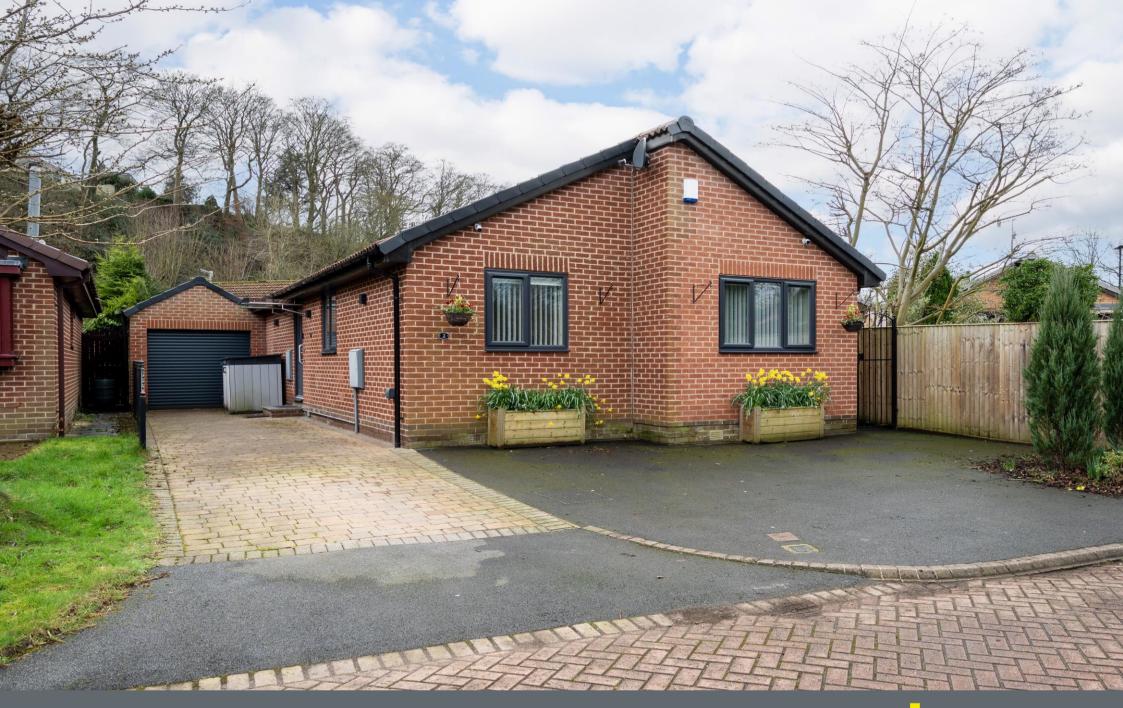

## 2 Haybrook Court

Totley • Sheffield • S17 4DY

## Offers In the Region of £575,000

Effectively extended, re-designed and renovated by the current owner is a stunning, modern, 3 bedroom detached bungalow located on a popular cul-de-sac in Totley. Finished to an extremely high standard throughout, incorporating anthracite doors and windows, hardwired CCTV and ethernet, triple-glazed remote controlled Velux windows, modern fittings, stylish décor and a low maintenance rear garden. Benefits from combination gas central heating and some under-floor heating, a driveway, and garage. Freehold. A side entrance door opens into an impressive hallway, equipped with gloss floor to ceiling storage. The south-facing open plan living space offers a pleasant garden aspect through patio doors, infusing the enclosed rear garden. Electric controlled Velux roof lights allow a stream of natural light to flood through the versatile living area. The kitchen is fitted with grey gloss units, matching quart worktops, and a range of Neff integrated appliances. A central island houses the induction hob and creates additional storage and seating. There are three bedrooms, all neutrally presented and finished with carpets, made to measure blinds, and column radiators. The master bedroom is equipped with a modern en-suite shower room. A separate shower room provides a corner rainfall shower, vanity hand wash basin, and heated towel rail. Both are equipped with underfloor heating. A useful utility room provides alternative access through a stable composite door, and space with plumbing for a washing machine and tumble dryer. Externally, there is a generous driveway suitable for 3 or 4 vehicles along with a garage, fitted with an electric door and double rear doors through to the garden. Accessed via a side path and secure gate is a low maintenance south-west facing garden, presented with artificial lawn laid over decking to create a private space adjoining the living area. Complemented by fencing, established hedging and garden shed. Haybrook Court is a quiet cul de sac well-placed for local shops and amenities in Totley Ris

- Effectively Extended Detached Bungalow
- Full Renovation to a High Standard
- 3 Double Bedrooms
- Fabulous Open Plan Living
- 2 Modern Shower Rooms

- Located on a popular Cul-de-Sac on Totley
- Freehold
- South-West Facing Landscaped Garden
- Generous Driveway & Garage
- Council Tax Band D, EPC TBC