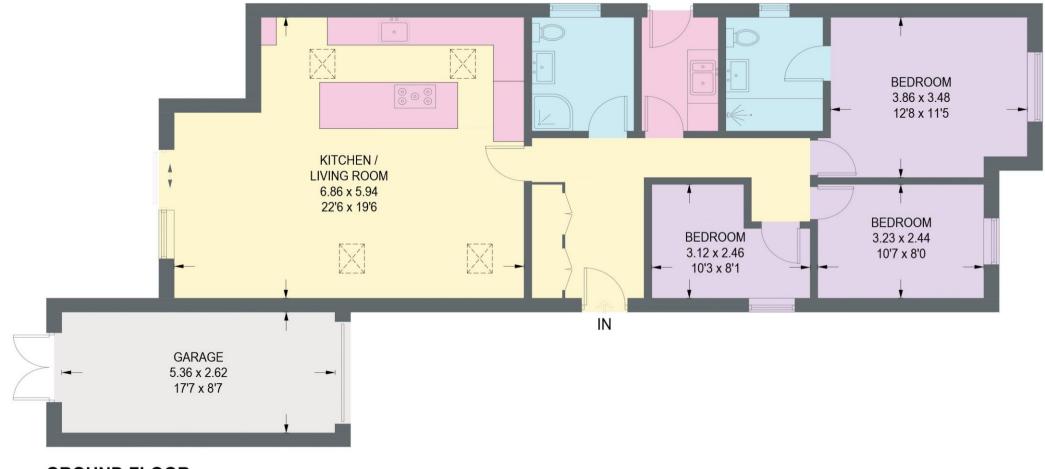

## **2 HAYBROOK COURT**

APPROXIMATE GROSS INTERNAL AREA = 95.4 SQ M / 1027 SQ FT GARAGE = 14.1 SQ M / 152 SQ FT TOTAL = 109.5 SQ M / 1179 SQ FT

**GROUND FLOOR** 

Illustration for identification purposes only, measurements are approximate, not to scale.