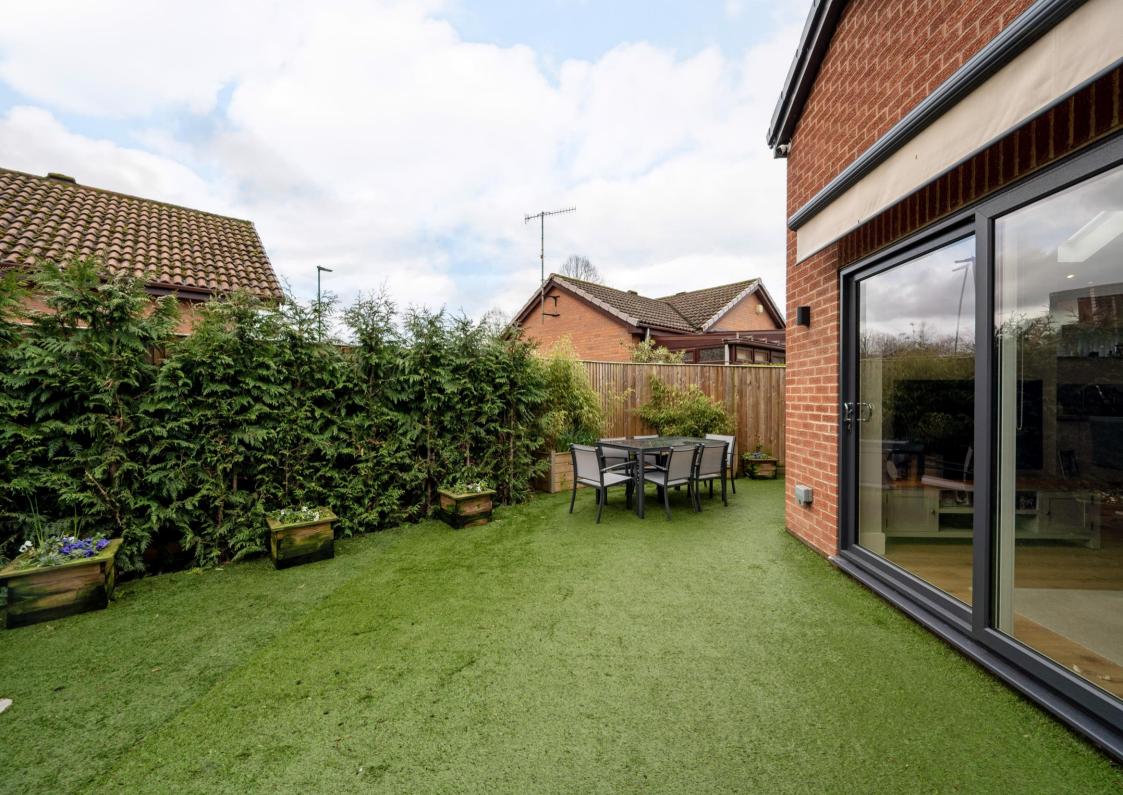

## Offers In the Region of £575,000

Effectively extended, re-designed and renovated by the current owner is a stunning, modern, 3 bedroom detached bungalow located on a popular cul-de-sac in Totley. Finished to an extremely high standard throughout, incorporating anthracite doors and windows, hardwired CCTV and ethernet, triple-glazed remote controlled Velux windows, modern fittings, stylish décor and a low maintenance rear garden. Benefits from combination gas central heating and some under-floor heating, a driveway, and garage. Freehold. A side entrance door opens into an impressive hallway, equipped with gloss floor to ceiling storage. The south-facing open plan living space offers a pleasant garden aspect through patio doors, infusing the enclosed rear garden. Electric controlled Velux roof lights allow a stream of natural light to flood through the versatile living area. The kitchen is fitted with grey gloss units, matching quart worktops, and a range of Neff integrated appliances. A central island houses the induction hob and creates additional storage and seating. There are three bedrooms, all neutrally presented and finished with carpets, made to measure blinds, and column radiators. The master bedroom is equipped with a modern en-suite shower room. A separate shower room provides a corner rainfall shower, vanity hand wash basin, and heated towel rail. Both are equipped with underfloor heating. A useful utility room provides alternative access through a stable composite door, and space with plumbing for a washing machine and tumble dryer. Externally, there is a generous driveway suitable for 3 or 4 vehicles along with a garage, fitted with an electric door and double rear doors through to the garden. Accessed via a side path and secure gate is a low maintenance south-west facing garden, presented with artificial lawn laid over decking to create a private space adjoining the living area. Complemented by fencing, established hedging and garden shed. Haybrook Court is a quiet cul de sac well-placed for local shops and amenities in Totley Ris

- Effectively Extended Detached Bungalow
- Full Renovation to a High Standard
- 3 Double Bedrooms
- Fabulous Open Plan Living
- 2 Modern Shower Rooms

- Located on a popular Cul-de-Sac on Totley
- Freehold
- South-West Facing Landscaped Garden
- Generous Driveway & Garage
- Council Tax Band D, EPC TBC